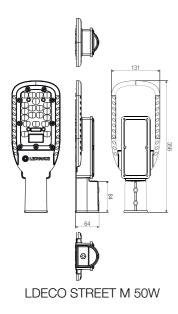

## Dimensions & Weight

| Length         | 356.00 mm |
|----------------|-----------|
| Width          | 131.00 mm |
| Height         | 77.00 mm  |
| Product weight | 1296.00 g |
| Cable length   | 500 mm    |