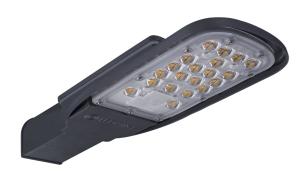

# PRODUCT DATASHEET LED ECO STREETLIGHT 45 W 6500 K HE

LED ECO STREETLIGHT | Streetlights

#### Product benefits

- Slim housing
- Aesthetic and functional product design
- Homogeneous luminance distribution and minimized glare thanks to optical lense
- Easy installation thanks to pre-wired with mains cable
- High quality aluminum housing

#### **Product features**

- Surge protection: up to 10 kV (L-N)
- Lifetime up to 50,000 h
- Type of protection: IP66
- Impact resistance: IK08