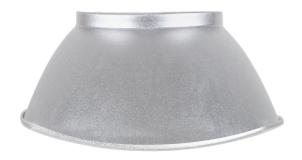

## **Product features**

- High-quality aluminum reflector

### Materials & Colors

| Product color | Silver   |
|---------------|----------|
| Body material | Aluminum |