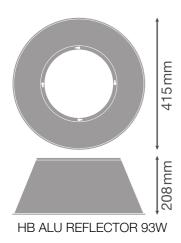

# Dimensions & Weight

| Diameter       | 415,0 mm |
|----------------|----------|
| Height         | 205.0 mm |
| Product weight | 490.00 g |