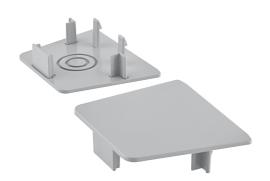

# PRODUCT DATASHEET TruSys® End Cap Energy Rail

TruSys® END CAP ENERGY RAIL | Endcaps for mounting rail

## Product benefits

- Simple snap-in mounting of end caps