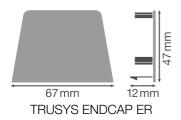

# Dimensions & Weight

| Length         | 12 mm    |
|----------------|----------|
| Width          | 67.00 mm |
| Height         | 47 mm    |
| Product weight | 21.00 g  |