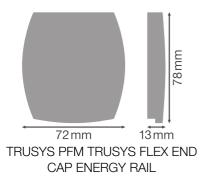

## Dimensions & Weight

| Length         | 78.0 mm |
|----------------|---------|
| Width          | 72.0 mm |
| Height         | 13.0 mm |
| Product weight | 20.00 g |