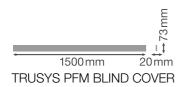

## Dimensions & Weight

| Length         | 1500 mm  |
|----------------|----------|
| Width          | 73.0 mm  |
| Height         | 20.0 mm  |
| Product weight | 218.00 g |