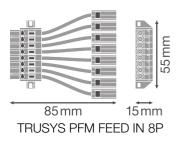

# Dimensions & Weight

| Length         | 85 mm   |
|----------------|---------|
| Width          | 55.0 mm |
| Height         | 15.0 mm |
| Product weight | 34.6 g  |