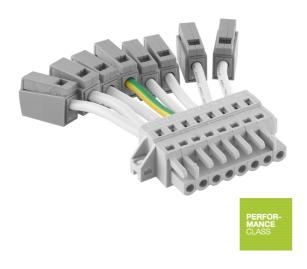

# PRODUCT DATASHEET TruSys® PFM Feed-in 8P

TruSys® PERFORMANCE Feed-In | Feed-In for mounting rail

#### **Product features**

- Feed-In 5 and 8 poles connector