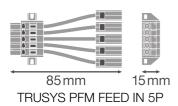

# Dimensions & Weight

| Length         | 85 mm   |
|----------------|---------|
| Width          | 55.0 mm |
| Height         | 15.0 mm |
| Product weight | 21.00 g |