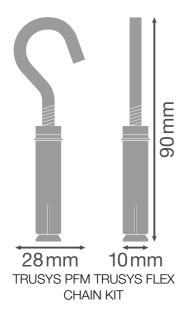

## **Dimensions & Weight**

| Length         | 90.0 mm  |
|----------------|----------|
| Width          | 28.0 mm  |
| Height         | 10.0 mm  |
| Product weight | 410.00 g |