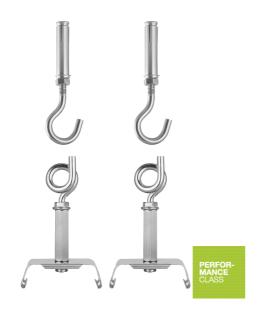

#### Product features

- Set of two mounting brackets and chain hooks

tháng 9 10, 2025, 20:23:21 TruSys® PFM Chain Kit