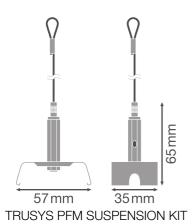

# Dimensions & Weight

| Length         | 57.0 mm |
|----------------|---------|
| Width          | 35.0 mm |
| Height         | 65 mm   |
| Product weight | 80.00 g |
| Cable length   | 3000 mm |