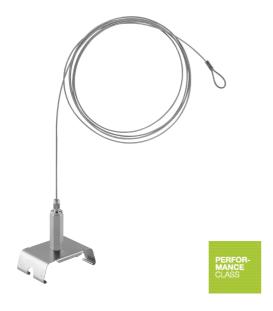

# PRODUCT DATASHEET TruSys® PFM Suspension Kit

TruSys® PERFORMANCE Suspension Kit | Suspension for mounting rail

### Product features

- Set of two adjustable suspension systems

#### **Application & Mounting**

| Mounting location        | Mounting rail |
|--------------------------|---------------|
| Replaceable light source | No            |