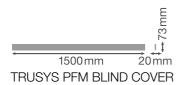

## Dimensions & Weight

| Length         | 1500 mm  |
|----------------|----------|
| Width          | 73.0 mm  |
| Height         | 20.0 mm  |
| Product weight | 218.00 g |