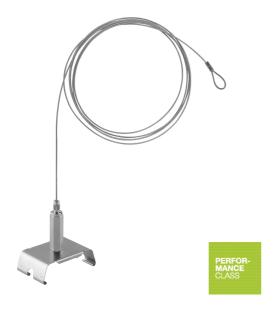

# PRODUCT DATASHEET TruSys® PFM Suspension Kit

TruSys® PERFORMANCE Suspension Kit | Suspension for mounting rail

#### Product features

- Set of two adjustable suspension systems

# Dimensions & Weight

| Length         | 57.0 mm |
|----------------|---------|
| Width          | 35.0 mm |
| Height         | 65 mm   |
| Product weight | 80.00 g |
| Cable length   | 3000 mm |

# Application & Mounting

| Mounting location        | Mounting rail |
|--------------------------|---------------|
| Replaceable light source | No            |