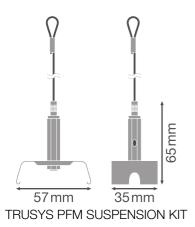

# Dimensions & Weight

| Length         | 57.0 mm |
|----------------|---------|
| Width          | 35.0 mm |
| Height         | 65 mm   |
| Product weight | 80.00 g |
| Cable length   | 3000 mm |