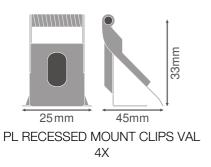

## Dimensions & Weight

| Length         | 25.0 mm |
|----------------|---------|
| Width          | 45.0 mm |
| Height         | 33.0 mm |
| Product weight | 25.00 g |