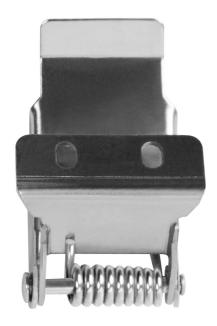

# PRODUCT DATASHEET PANEL RECESSED MOUNT CLIPS VAL 4x

RECESSED MOUNT CLIPS | Recessed mount clips for panel luminaires

## Product benefits

- Fits for installation into plasterboard, wood and metal ceiling from 10 to 20 mm thickness

#### **Product features**

- Ceiling thickness: 10 to 20 mm

#### Materials & Colors

| Product color | Steel |
|---------------|-------|
|               |       |