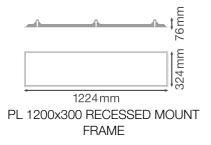

# Dimensions & Weight

| Length         | 1231 mm   |
|----------------|-----------|
| Width          | 331 mm    |
| Height         | 76 mm     |
| Product weight | 1610.00 g |