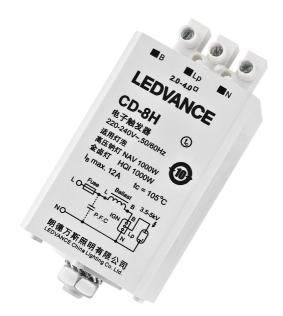

# PRODUCT DATASHEET IGNITOR CD-8H/220...240

Superimposed ignitors | Superimposed ignitors

### **TECHNICAL DATA**

### Electrical data

| Nominal voltage | 220240 V |
|-----------------|----------|
| Mains frequency | 5060 Hz  |

# Dimensions & Weight

| Length         | 108.00 mm |
|----------------|-----------|
| Width          | 48.00 mm  |
| Height         | 40.00 mm  |
| Product weight | 370.00 g  |

# Capabilities

| Dimmable | No |
|----------|----|
|----------|----|