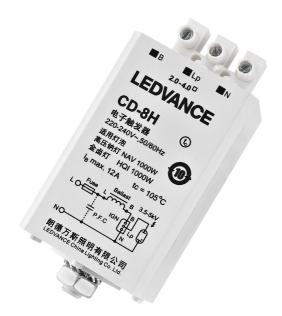

# PRODUCT DATASHEET IGNITOR CD-8H/220...240

Superimposed ignitors | Superimposed ignitors

### Electrical data

| Nominal voltage | 220240 V |
|-----------------|----------|
| Mains frequency | 5060 Hz  |

# Dimensions & Weight

| Length         | 108.00 mm |
|----------------|-----------|
| Width          | 48.00 mm  |
| Height         | 40.00 mm  |
| Product weight | 370.00 g  |